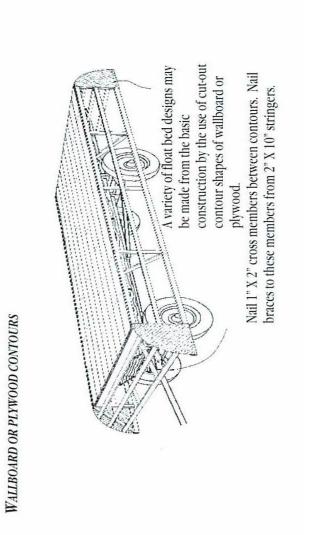

## PARADE GUIDELINES

Position Line-up Numbers will be emailed and posted online at <u>www.plantcitymlkfestival.com</u>. Line up Period is 1130am to 1245pm. The parade begins PROMPTLY at 1:00 p.m. ending by 2:30 p.m. Parade Line-up starts at Wheeler &MLK Jr. Blvd. Heading east on MLK and ending at Martin Luther King Recreation center. No one younger than 12 years old will be allowed to walk in the parade. All units are required to be decorated with exception of public officials and Tampa Bay Corvette Posse. No open dually style trailers will be permitted in the parade. Wheels "must" be under the platform of the trailer used. Exposed wheels are illegal according to City Ordinance.

## EXAMPLE OF APPROVED FLOAT WHEELS MUST BE COVERED