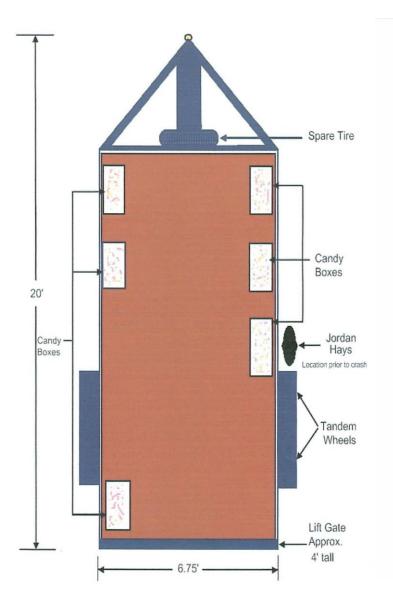

## PARADE GUIDELINES

Position Line-up Numbers will be emailed and posted online at <u>www.plantcitymlkfestival.com</u>. Line up Period is 1130am to 1245pm. The parade begins PROMPTLY at 1:00 p.m. ending by 2:30 p.m. Parade Line-up starts at Wheeler &MLK Jr. Blvd. Heading east on MLK and ending at Martin Luther King Recreation center. No one younger than 12 years old will be allowed to walk in the parade. All units are required to be decorated with exception of public officials and Tampa Bay Corvette Posse. No open dually style trailers will be permitted in the parade. Wheels "must" be under the platform of the trailer used. Exposed wheels are illegal according to City Ordinance.

## EXAMPLE OF AN ILLEGAL FLOAT